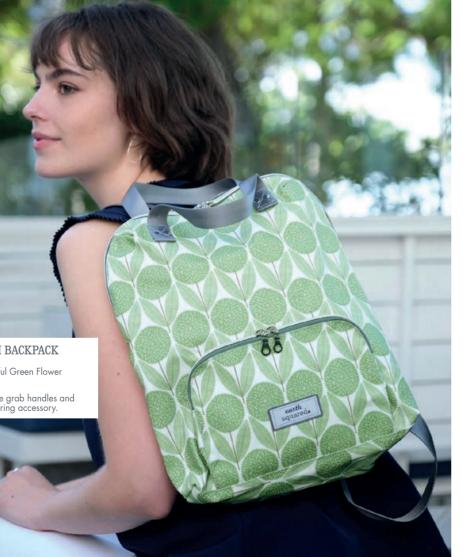

#### GREEN FLOWER OILCLOTH BACKPACK

Take the weight off with the beautiful Green Flower Oilcloth Backpack.

With adjustable straps, comfortable grab handles and loads of pockets, it's the perfect Spring accessory.

GREEN FLOWER OILCLOTH BACKPACK **GRFBKP** 

38cms x 37.5cms x 14cms

£42.99