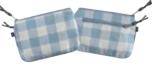

For those looking for the ideal cross body bag, look no more!

Our brand new Gingham Half Moon Bags feature adjustable shoulder straps, and two deep zipped pockets (with an internal pocket in one). Compact size yet hugely practical!

21cms x 16cms x 5cms Strap: 120cms adjustable

£33.99

GREY SPRING GINGHAM HALF MOON BAG GINMOONGY

YELLOW SPRING GINGHAM HALF MOON BAG GINMOONYW

BLUE SPRING GINGHAM HALF MOON BAG GINMOONBL

RED SPRING GINGHAM HALF MOON BAG GINMOONRD