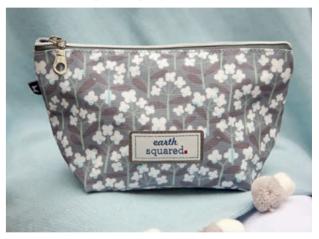

#### SORBET OILCLOTH MAKEUP BAG

The Sorbet Makeup Bag is a stylish addition to any boudoir! Practical and durable oilcloth with waterproof lining and looking particularly fabulous in our new gorgeous soft pink Sorbet print - perfect for cosmetics or as an overnight wash bag.

SORBET OILCLOTH MAKEUP BAG PKMUB

25cms x 13cms x 8cms

£11.99