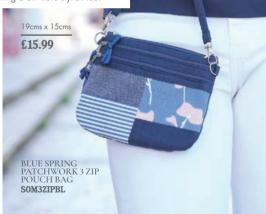

#### SPRING PATCHWORK 3 ZIP POUCH BAG

When you only need to carry essentials the Spring Patchwork Pouch Bag is the perfect answer.

Available in two beautiful colourways the Pouch Bag looks fantastic and with its three zipped compartments, is ideal for your phone, cards, keys and cosmetics.

And ideal for dog walkers looking for something a bit more stylish too!

Complete the look with a Blossom Scarf - see pages 30 to 32

> And ideal for dog walkers looking for something a bit more stylish too!

40.40.40.0

19cms x 15cms

£15.99

GREY SPRING PATCHWORK 3 ZIP POUCH BAG Som3ZIPGY