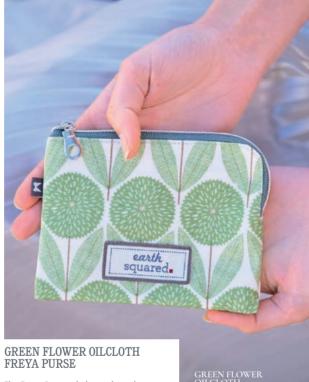

26

GREEN FLOWER OILCLOTH HALF MOON BAG **GRMOON** 21cms x 16cms x 5cms

£33.99

The Freya Purse is lightweight and compact so perfect for slipping into your handbag or pocket.

Featuring internal card dividers and plenty of space for cash and coins - and looking super smart in the new Green Flower Oilcloth, even if we do say so ourselves! GREEN FLOWER OILCLOTH FREYA PURSE **GRPUR** 15.5cms x 12cms

£9.99