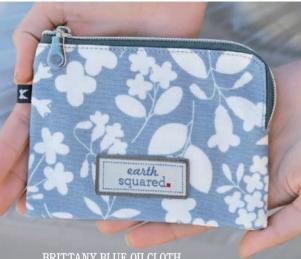

#### BRITTANY BLUE OILCLOTH WALLET

Our pocket sized wallets are compact yet packed with features. Looking stunning in our new wipeable Brittany Blue oilcloth, simply unzip to find loads of card dividers, a zipped compartment for change, and a larger section at the back for cash and receipts.

BRITTANY BLUE OILCLOTH WALLET **SKYWAL** 

BRITTANY BLUE OILCLOTH FREYA PURSE **SKYPUR** 

£9.99