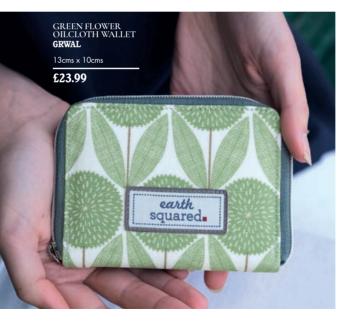

#### GREEN FLOWER OILCLOTH WALLET

The Green Flower Oilcloth wallet looks fantastic and is incredibly useful.

Lightweight, beautifully detailed and featuring internal dividers for bank cards, a zipped compartment for change and a large section at the back for notes and receipts.

SORBET OILCLOTH WALLET PKWAL 13cms x 10cms £23.99