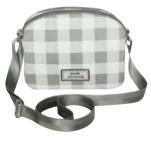

For those looking for the ideal cross body bag, look no more!

Our brand new Gingham Half Moon Bags feature adjustable shoulder straps, and two deep zipped pockets (with an internal pocket in one). Compact size yet hugely practical!

21cms x 16cms x 5cms Strap: 120cms adjustable

£33.99

GREY SPRING GINGHAM HALF MOON BAG GINMOONGY

YELLOW SPRING GINGHAM HALF MOON BAG GINMOONYW

BLUE SPRING GINGHAM HALF MOON BAG GINMOONBL

RED SPRING GINGHAM HALF MOON BAG GINMOONRD