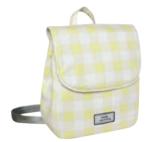

#### SPRING GINGHAM BACKPACK

Checks are back! A fabulous new design for Spring, our Gingham Backpacks look great on any outfit.

Comfortable, lightweight and featuring adjustable straps, hidden zip pocket on the back, and internal pocket, these Backpacks are perfect for sunny days out and about!

38cms x 37.5cms x 14cms Adjustable straps

£37.99

GREY SPRING GINGHAM BACKPACK **GINBKPGY** 

YELLOW SPRING GINGHAM BACKPACK **GINBKPYW** 

BLUE SPRING GINGHAM BACKPACK **GINBKPBL** 

RED SPRING GINGHAM BACKPACK **GINKBPRD** 