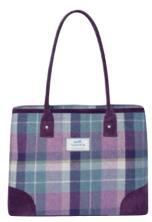

#### TWEED TOTE BAG

Sophisticated and practical, our new Tote Bag looks fabulous in our brand new 2022 tweeds.

Lightweight, with comfortable straps (designed to fit on your shoulder) and with tull width zips - choose from one of three gorgeous colourways.

39cms x 28cms x 14.5cms

£37.99

SEACLIFF TWEED TOTE BAG **T22TTSEA** 

ABERLADY TWEED TOTE BAG **T22TTAB** 

Our best selling Ava Bag is back in our lovely new 2022 tweeds.

Ava is extremely light and comfortable to wear, with plenty of room inside for everyday use.