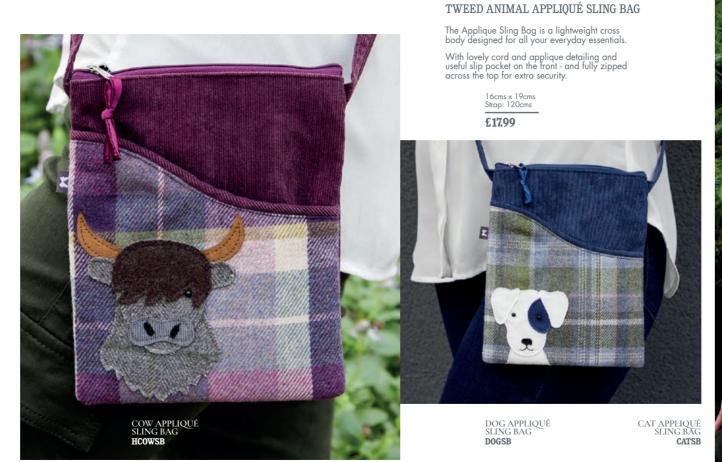

## TWEED ANIMAL APPLIQUÉ

# TWEED ANIMAL APPLIQUÉ AMELIA MESSENGER BAG

Our popular Applique range is back for Spring 22 with some fabulous new designs and fabrics.

The Amelia Messenger features gorgeous tweeds, adjustable shoulder strap, external and internal pockets for added versatility - all topped off with a beautifully detailed applique motif.

Which one will you choose?

COW APPLIQUÉ AMELIA MESSENGER BAG

DOG APPLIQUÉ AMELIA MESSENGER BAG DOGMB

HCOWMB

BEE APPLIQUÉ AMELIA MESSENGER BAG BEEMB

CAT APPLIQUÉ AMELIA MESSENGER BAG CATMB

26.5cms x 25cms Strap: 85cms - 140cms adiustable