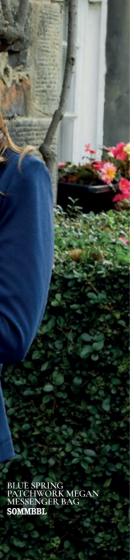

### SPRING PATCHWORK MEGAN MESSENGER BAG

0

The Spring Patchwork Megan Bag is a great allrounder.

Available in two fabulous new colourways, Megan features an adjustable shoulder strap, two deep zipped compartments and additional external pockets - pretty much everything you might need in one bag!

> 27cms x 25cms x 6cms **£35.99**

34