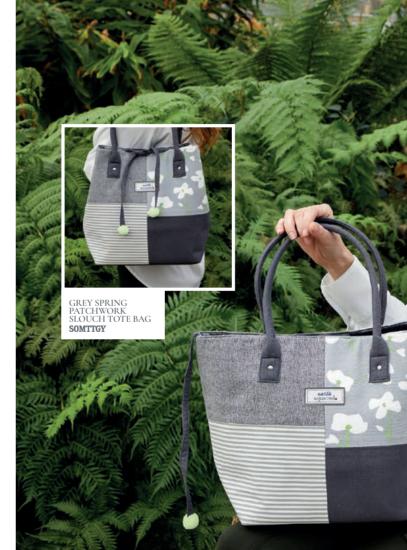

#### SPRING PATCHWORK SLOUCH TOTE BAG

For days out and about, the Spring Patchwork Tote Bag is the perfect companion.

With gorgeous detailing, use it as a conventional Tote shopper, or pull and tie the pompoms to create a different box shape - two bags for the price of one!

39cms x 25cms x 14cms **£37.99** 

BLUE SPRING PATCHWORK SLOUCH TOTE BAG **SOMTTBL** 

#### SPRING PATCHWORK SLOUCH TOTE BAG

For days out and about, the Spring Patchwork Tote Bag is the perfect companion.

With gorgeous detailing, use it as a conventional Tote shopper, or pull and tie the pomports to create a different box shape - two bags for the price of one!

39cms x 25cms x 14cms

£37.99