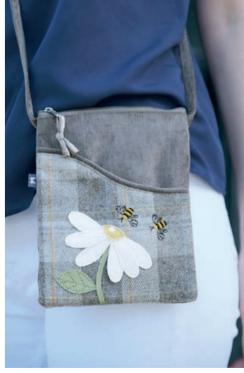

Which one will you choose?

COW APPLIQUÉ AMELIA MESSENGER BAG

DOG APPLIQUÉ AMELIA MESSENGER BAG DOGMB

HCOWMB

BEE APPLIQUÉ AMELIA MESSENGER BAG BEEMB

CAT APPLIQUÉ AMELIA MESSENGER BAG CATMB

26.5cms x 25cms Strap: 85cms - 140cms adiustable

- 1 BEE APPLIQUÉ JULIET PURSE BEEJP