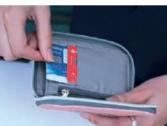

#### BRITTANY BLUE OILCLOTH 3 ZIP POUCH BAG

Going out? Why not take our fabulous Brittany Blue Pouch bag - featuring 3 slimline compartments for all your essentials such as phone, cards, keys and cosmetics. Perfect for dog walkers too!

ma

BRITTANY BLUE OILCLOTH 3 ZIP POUCH BAG SKY3ZIP

19cms x 15cms £15.99