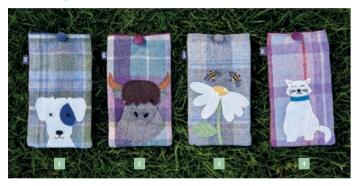

## TWEED ANIMAL APPLIQUÉ

£31.99

Why not take the pain out of paying for things by using one of our fantastic Applique Juliet Purses?

Perfectly sized for handbags, they feature a zipped pocket on the reverse for bank cards, a larger pocket for cash and coins, and of course a delightful animal or flower motif on the front!

- 1 BEE APPLIQUÉ JULIET PURSE BEEJP

#### TWEED ANIMAL APPLIQUÉ EYE GLASS CASE

I spy something fabulous! Our Applique Eyeglass cases are the perfect accessory to keep your glasses sate and clean.

Soft tweed, lined with cotton jersey and featuring cute applique - which one is your favourite?

 1
 DOG APPLIQUÉ EYE GLASS CASE
 9cms x 16.5cms

 2
 COW APPLIQUÉ EYE GLASS CASE
 **£9.99** 

 3
 BEE APPLIQUÉ EYE GLASS CASE
 **£9.99** 

 4
 CAT APPLIQUÉ EYE GLASS CASE
 **CAT APPLIQUÉ EYE GLASS CASE**

BEE APPLIQUÉ SLING BAG **BEESB** 