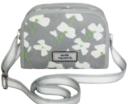

### SORBET OILCLOTH BACKPACK

Looking for that special Backpack? The new Sorbet Backpack in wipeable, durable oilcloth is the perfect Spring accessory.

Adjustable shoulder straps, comfy grab handles and internal/external pockets for extra practicality and versatility.

SORBET OILCLOTH BACKPACK PKBKP

38cms x 37.5cms x 14cms £42.99