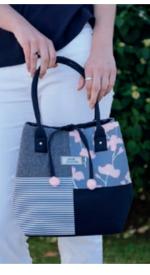

### SPRING BLOSSOM CANVAS TOTE BAG

A brand new Tote for Spring 2022 in a choice of three beautiful floral canvas prints.

Roomy, lightweight and with comfortable straps for wearing on your shoulder - and with full width zip for additional security.

NAVY SPRING BLOSSOM CANVAS TOTE BAG OSSOTTPK

BLUE SPRING BLOSSOM CANVAS TOTE BAG OSSOTTBL