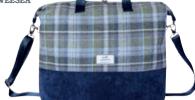

#### TWEED WEEKEND BAG

As we look forward to more travel and nights away from home, the gorgeous Tweed Weekend Bag is the ideal companion.

Generously proportioned and with detachable shoulder strap, these bags also qualify as cabin baggage for most airlines.

Choose from three brand new colourways for 2022.

53cms x 40cms x 18cms

£54.99

CONCRETE ON THE OWNER