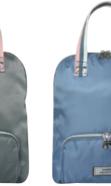

## VOYAGE RANGE

ercath equared.

Lightweight, water resistant and super practical, why not add some colour to your life with our fantastic new Voyage Backpacks?

In three fabulous new colours complete with striped adjustable shoulder straps and comfy grab handles, these backpacks are ideal for days out and about.

28cms x 30cms £37.99

PINK VOYAGE ALICE BACKPACK STRKPPK

GREY VOYAGE ALICE BACKPACK

35

and a

STRBKPGY

BLUE VOYAGE ALICE BACKPACK STRBKPBL

Perfect for handsfree use, the new Voyage Half Moon Bag is available in three stunning new colours for Spring.