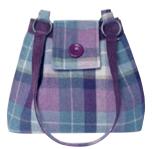

## TWEED RANGE

Three stunning new tweeds with lots of new styles for 2022! Designed in-house to be feminine, contemporary and very wearable.

#### TWEED TOTE BAG

Sophisticated and practical, our new Tote Bag looks fabulous in our brand new 2022 tweeds.

Lightweight, with comfortable straps (designed to fit on your shoulder) and with tull width zips - choose from one of three gorgeous colourways.

39cms x 28cms x 14.5cms

£37.99

SEACLIFF TWEED TOTE BAG **T22TTSEA** 

ABERLADY TWEED TOTE BAG **T22TTAB** 

Our best selling Ava Bag is back in our lovely new 2022 tweeds.

Ava is extremely light and comfortable to wear, with plenty of room inside for everyday use.

A classic design which never goes out of style.

SEACLIFF TWEED AVA BAG **T22AVASEA** 

LUFFNESS TWEED AVA BAG **T22AVALSS** 

10

ABERLADY TWEED AVA BAG **T22AVAAB** 

SEACLIFF TWEED POUCH BAG **T22PCHSEA** 

ABERLADY TWEED POUCH BAG **T22PCHAB** 