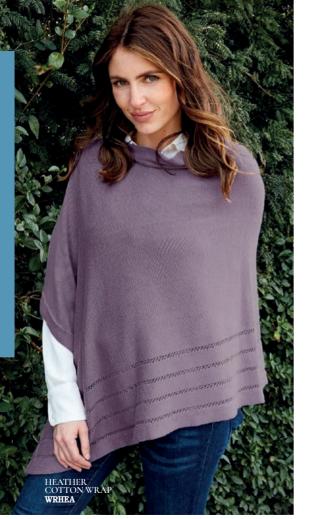

### COTTON WRAPS

Our hugely popular Cotton Wraps return in new colours for SS22.

Featuring stitch detailing and available in 4 gorgeous tones, they are the perfect Spring accessory.

One size **£37.99** 

GREEN COTTON WRAP **WRGREEN** 