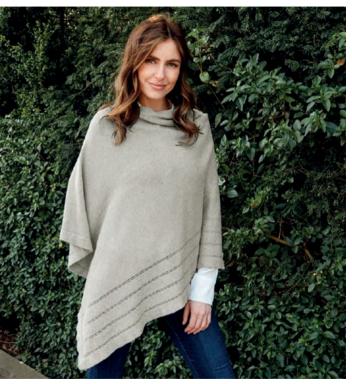

### COTTON WRAPS

Our hugely popular Cotton Wraps return in new colours for SS22.

Featuring stitch detailing and available in 4 gorgeous tones, they are the perfect Spring accessory.

One size **£37.99** 

GREEN COTTON WRAP **WRGREEN** 

GREY COTTON WRAP **WRGRY** 