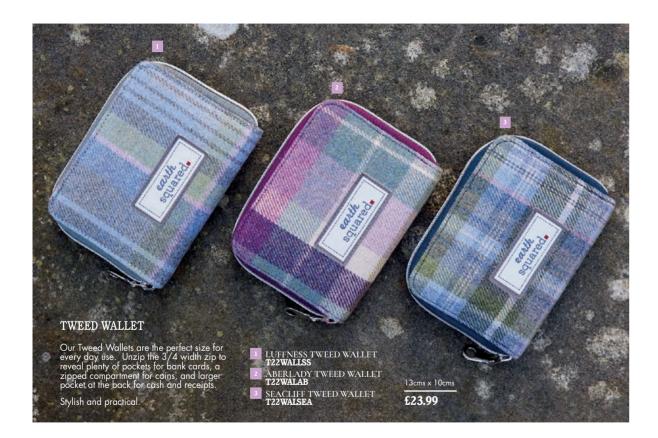

#### TWEED TOTE BAG

Sophisticated and practical, our new Tote Bag looks fabulous in our brand new 2022 tweeds.

Lightweight, with comfortable straps (designed to fit on your shoulder) and with tull width zips - choose from one of three gorgeous colourways.

39cms x 28cms x 14.5cms

£37.99

SEACLIFF TWEED TOTE BAG **T22TTSEA** 

ABERLADY TWEED TOTE BAG **T22TTAB** 

Our best selling Ava Bag is back in our lovely new 2022 tweeds.

Ava is extremely light and comfortable to wear, with plenty of room inside for everyday use.