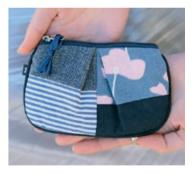

#### SPRING PATCHWORK PLEAT PURSE

Our beautiful Spring Patchwork Pleat Purses are all about the detail.

Gorgeously pleated and with four different fabrics, they are the perfect size for slipping into your bag - and are sure to make you feel a bit better when paying for things!

16cms x 10cms

£9.99

BLUE SPRING PATCHWORK PLEAT PURSE SOMPURBL