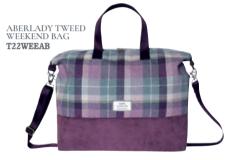

#### TWEED WEEKEND BAG

As we look forward to more travel and nights away from home, the gorgeous Tweed Weekend Bag is the ideal companion.

Generously proportioned and with detachable shoulder strap, these bags also qualify as cabin baggage for most airlines.

Choose from three brand new colourways for 2022.

53cms x 40cms x 18cms

£54.99

CONCRETE ON THE OWNER