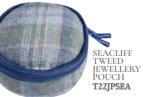

#### TWEED JEWELLERY POUCH

The Tweed Jewellery Pouch are stylish and amazingly practical.

Unzip to reveal a satin lined interior comprising a roll for rings, pockets for earings and a larger circular compartment for larger items. Perfect for the bedroom or trips away.

10cms x 10cms x 4cms

£13.99

ABERLADY TWEED JEWELLERY POUCH **T22JPAB** 

LUFFNESS TWEED JEWELLERY POUCH **T22JPLSS** 

SEACLIFF TWEED WRAP **T22WPSEA** 