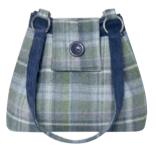

## TWEED RANGE

Three stunning new tweeds with lots of new styles for 2022! Designed in-house to be feminine, contemporary and very wearable.

#### TWEED TOTE BAG

Sophisticated and practical, our new Tote Bag looks fabulous in our brand new 2022 tweeds.

Lightweight, with comfortable straps (designed to fit on your shoulder) and with tull width zips - choose from one of three gorgeous colourways.

39cms x 28cms x 14.5cms

£37.99

SEACLIFF TWEED TOTE BAG **T22TTSEA** 

ABERLADY TWEED TOTE BAG **T22TTAB** 

Our best selling Ava Bag is back in our lovely new 2022 tweeds.

Ava is extremely light and comfortable to wear, with plenty of room inside for everyday use.

A classic design which never goes out of style.

SEACLIFF TWEED AVA BAG **T22AVASEA** 

LUFFNESS TWEED AVA BAG **T22AVALSS** 

10

ABERLADY TWEED AVA BAG **T22AVAAB** 

SEACLIFF TWEED POUCH BAG **T22PCHSEA** 

ABERLADY TWEED POUCH BAG **T22PCHAB** 