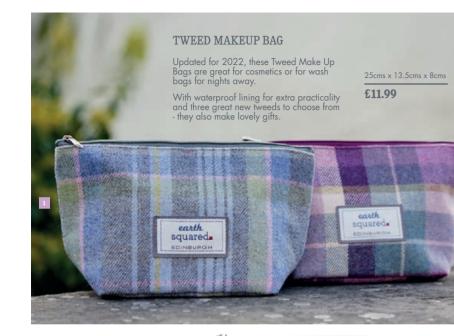

#### SORBET OILCLOTH MAKEUP BAG

The Sorbet Makeup Bag is a stylish addition to any boudoir! Practical and durable oilcloth with waterproof lining and looking particularly fabulous in our new gorgeous soft pink Sorbet print - perfect for cosmetics or as an overnight wash bag.

SORBET OILCLOTH MAKEUP BAG PKMUB

25cms x 13cms x 8cms

£11.99