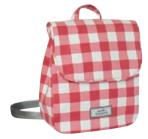

#### SPRING GINGHAM BACKPACK

Checks are back! A fabulous new design for Spring, our Gingham Backpacks look great on any outfit.

Comfortable, lightweight and featuring adjustable straps, hidden zip pocket on the back, and internal pocket, these Backpacks are perfect for sunny days out and about!

38cms x 37.5cms x 14cms Adjustable straps

£37.99

GREY SPRING GINGHAM BACKPACK **GINBKPGY** 

YELLOW SPRING GINGHAM BACKPACK **GINBKPYW** 

BLUE SPRING GINGHAM BACKPACK **GINBKPBL** 

RED SPRING GINGHAM BACKPACK **GINKBPRD** 