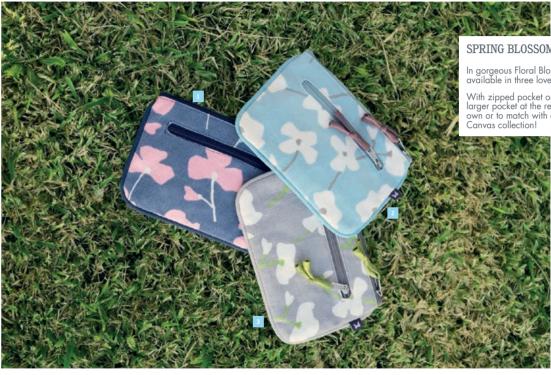

#### SPRING BLOSSOM SCARF

Soft flowing blossom print scarf – choose from one of three gorgeous colourways

178cms x 65cms

£17.99

In gorgeous Floral Blossom canvas, these Juliet Purses are available in three lovely colourways.

With zipped pocket on the front for bank cards and larger pocket at the rear for cash, they are ideal on their own or to match with a bag from our fantastic Blossom Canvas collection!

17cms x 12cms

£9.99

- 1 NAVY SPRING BLOSSOM CANVAS JULIET PURSE OSSOPURPK
- 2 BLUE SPRING BLOSSOM CANVAS JULIET PURSE OSSOPURBL
- 3 GREY SPRING BLOSSOM CANVAS JULIET PURSE OSSOPURGY