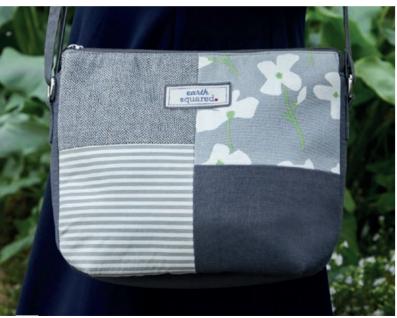

### SPRING PATCHWORK MEGAN MESSENGER BAG

0

The Spring Patchwork Megan Bag is a great allrounder.

Available in two fabulous new colourways, Megan features an adjustable shoulder strap, two deep zipped compartments and additional external pockets - pretty much everything you might need in one bag!

> 27cms x 25cms x 6cms **£35.99**

34

#### SPRING PATCHWORK MEGAN MESSENGER BAG

The Spring Patchwork Megan Bag is a great allrounder.

Available in two fabulous new colourways, Megan features adjustable shoulder strap, two deep zipped compartments and additional external pockets - pretty much everything you might need in one bag!

27cms x 25cms x 6cms

£35.99

GREY SPRING PATCHWORK MEGAN MESSENGER BAG **SOMMBGY** 

Our beautiful Spring Patchwork Pleat Purses are all about the detail.

Gorgeously pleated and with four different fabrics, they are the perfect size for slipping into your bag - and are sure to make you feel a bit better when paying for things! PLEAT PURSE SOMPURGY