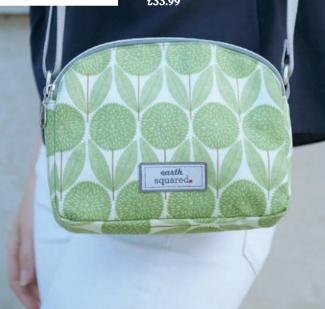

#### GREEN FLOWER OILCLOTH HALF MOON BAG

Look fabulous this Spring with our fantastic Half Moon Bag in our new Green Flower Oilcloth print.

Super stylish shape, two fully zipped compartments and an adjustable strap make a winning combination!

26

GREEN FLOWER OILCLOTH HALF MOON BAG **GRMOON** 21cms x 16cms x 5cms

£33.99

The Freya Purse is lightweight and compact so perfect for slipping into your handbag or pocket.

Featuring internal card dividers and plenty of space for cash and coins - and looking super smart in the new Green Flower Oilcloth, even if we do say so ourselves! GREEN FLOWER OILCLOTH FREYA PURSE **GRPUR** 15.5cms x 12cms