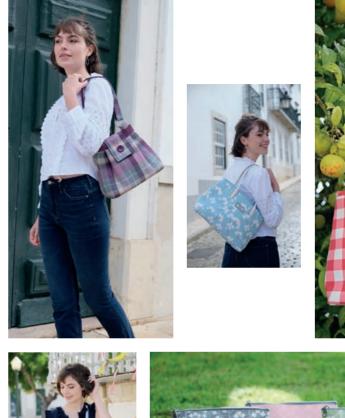

# SPRING BLOSSOM CANVAS

### SPRING BLOSSOM CANVAS ROBIN BAG

Put a spring into your step with the Blossom Robin Bag.

Compact and beautifully finished, this Canvas cross body bag with its lovely floral print and fabulous striped adjustable shoulder strap is ideal for days in the sunshine.

30

22cms x 18cms x 6cms £35.99