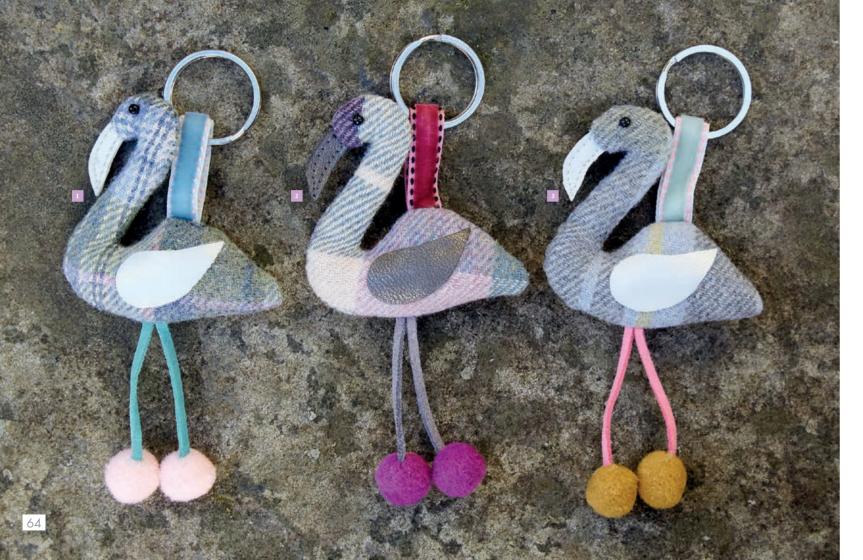

#### TWEED FLAMINGO KEYRING

Cute and quirky, our fabulous Flamingo Keyrings will put a smile on your face every time.

Gorgeously detailed and tactile.

1 LUFFNESS TWEED FLAMINGO KEYRING T22FLAISS

2 SEACLIFF TWEED FLAMINGO KEYRING T22FLASEA

3 ABERLADY TWEED FLAMINGO KEYRING T22FLAAB

12cms x 7cms

£7.50