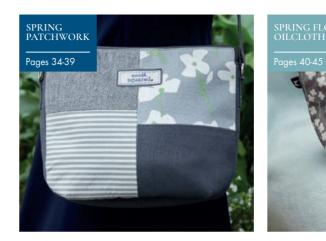

### SPRING GINGHAM

Check out the gorgeous new Gingham Collection!

#### SPRING GINGHAM TOTE BAG

Check out our new Gingham Tote bags! Smart yet informal, and perfect for finishing off that Spring outfit.

Fully zipped across the top, and the roomy interior is lined, with useful internal pockets, it's hip to be square!

39cms x 25cms x 14cms

£37.99

GREY SPRING GINGHAM TOTE BAG **GINTTGY** 

(in)

YELLOW SPRING GINGHAM TOTE BAG **GINTTYW** 

-----

BLUE SPRING GINGHAM TOTE BAG **GINTTBL** 