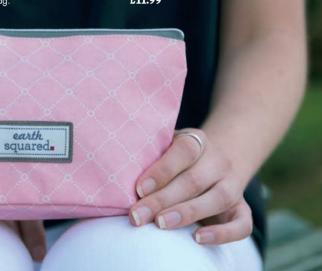

#### SORBET OILCLOTH MAKEUP BAG

The Sorbet Makeup Bag is a stylish addition to any boudoir! Practical and durable oilcloth with waterproof lining and looking particularly fabulous in our new gorgeous soft pink Sorbet print - perfect for cosmetics or as an overnight wash bag.

SORBET OILCLOTH MAKEUP BAG PKMUB

25cms x 13cms x 8cms

£11.99