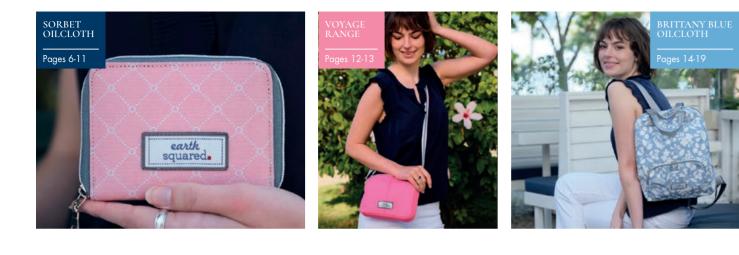

## SORBET OILCLOTH

# Look pretty in pink with our fabulous new Sorbet Oilcloth!

#### SORBET OILCLOTH WALLET

Our Oilcloth Wallets are stylish and very practical.

Finished in gorgeous pink Sorbet oilcloth and featuring card dividers and plenty of space for cash and receipts, they are the ideal size for popping in your handbag.

SORBET OILCLOTH WALLET PKWAL 13cms x 10cms £23.99