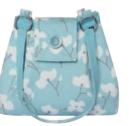

# SPRING BLOSSOM CANVAS

### SPRING BLOSSOM CANVAS ROBIN BAG

Put a spring into your step with the Blossom Robin Bag.

Compact and beautifully finished, this Canvas cross body bag with its lovely floral print and fabulous striped adjustable shoulder strap is ideal for days in the sunshine.