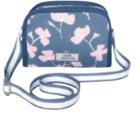

#### BRITTANY BLUE OILCLOTH HALF MOON BAG

With both style and substance, the Brittany Blue Moon Bag is the ideal companion on days out.

The gorgeous shape combines beautifully with our fabulous new Floral print to make a real statement. Featuring adjustable strap and two separate zipped compartments.

BRITTANY BLUE OILCLOTH HALF MOON BAG SKYMOON

21cms x 16cms x 5cms

£33.99