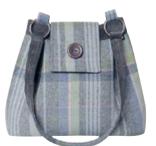

## TWEED RANGE

Three stunning new tweeds with lots of new styles for 2022! Designed in-house to be feminine, contemporary and very wearable.

#### TWEED TOTE BAG

Sophisticated and practical, our new Tote Bag looks fabulous in our brand new 2022 tweeds.

Lightweight, with comfortable straps (designed to fit on your shoulder) and with tull width zips - choose from one of three gorgeous colourways.

39cms x 28cms x 14.5cms

£37.99

SEACLIFF TWEED TOTE BAG **T22TTSEA** 

ABERLADY TWEED TOTE BAG **T22TTAB** 

Our best selling Ava Bag is back in our lovely new 2022 tweeds.

Ava is extremely light and comfortable to wear, with plenty of room inside for everyday use.

A classic design which never goes out of style.

SEACLIFF TWEED AVA BAG **T22AVASEA** 

LUFFNESS TWEED AVA BAG **T22AVALSS** 

10

ABERLADY TWEED AVA BAG **T22AVAAB** 

SEACLIFF TWEED POUCH BAG **T22PCHSEA** 

ABERLADY TWEED POUCH BAG **T22PCHAB** 