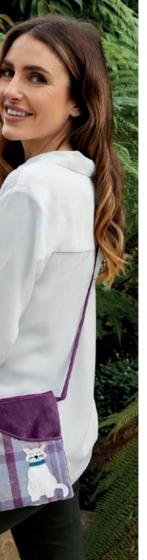

## TWEED ANIMAL APPLIQUÉ

# TWEED ANIMAL APPLIQUÉ AMELIA MESSENGER BAG

Our popular Applique range is back for Spring 22 with some fabulous new designs and fabrics.

The Amelia Messenger features gorgeous tweeds, adjustable shoulder strap, external and internal pockets for added versatility - all topped off with a beautifully detailed applique motif.

Which one will you choose?

COW APPLIQUÉ AMELIA MESSENGER BAG

DOG APPLIQUÉ AMELIA MESSENGER BAG DOGMB

HCOWMB

BEE APPLIQUÉ AMELIA MESSENGER BAG BEEMB

CAT APPLIQUÉ AMELIA MESSENGER BAG CATMB

26.5cms x 25cms Strap: 85cms - 140cms adiustable