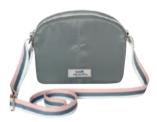

## SORBET OILCLOTH HALF MOON BAG

The Half Moon Bag is a lovely cross body design featuring two separate zipped compartments as well as internal zipped pocket and adjustable shoulder strap.

We think it really suits our fabulous new Sorbet print!

east. equerela

SORBET OILCLOTH HALF MOON BAG PKMOON

21cms x 16cms x 5cms

£33.99