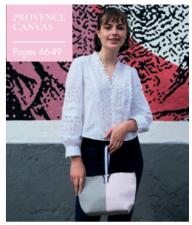

#### PROVENCE EMMA BAG

A brand new design for Spring 22, the Provence Emma Bag is designed for sunny days near and far! Gorgeous soft colours combine with lovely striped handles and straps to make something very special.

The Emma Bag can be worn cross body using the detachable straps, or loop the short strap over your wrist to wear as a clutch. Fabulous! 32cms x 22 £37.99

32cms x 22cms x 11cms

#### PROVENCE CANVAS ROBIN BAG

The Provence Robin Bag is the perfect travel companion.

In lovely pastels with beautiful straps and detailing, this cross body bag is lightweight and comfortable to wear. Featuring full width zips and internal pockets for security.

22cms x 18cms x 6cms

£34.99

PINK PROVENCE CANVAS ROBIN BAG OCKRBPK