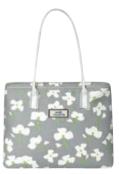

## BRITTANY BLUE OILCLOTH

Gorgeous new blue and white floral print – simply stunning.

#### BRITTANY BLUE OILCLOTH HALF MOON BAG

With both style and substance, the Brittany Blue Moon Bag is the ideal companion on days out.

The gorgeous shape combines beautifully with our fabulous new Floral print to make a real statement. Featuring adjustable strap and two separate zipped compartments.

BRITTANY BLUE OILCLOTH HALF MOON BAG SKYMOON

21cms x 16cms x 5cms

£33.99