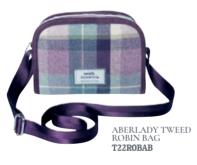

les for 2022! Designed in-house to be feminine, contemporary and very wearable.

#### TWEED TOTE BAG

Sophisticated and practical, our new Tote Bag looks fabulous in our brand new 2022 tweeds.

Lightweight, with comfortable straps (designed to fit on your shoulder) and with tull width zips - choose from one of three gorgeous colourways.

39cms x 28cms x 14.5cms

£37.99



SEACLIFF TWEED TOTE BAG **T22TTSEA** 



ABERLADY TWEED TOTE BAG **T22TTAB** 



Our best selling Ava Bag is back in our lovely new 2022 tweeds.

Ava is extremely light and comfortable to wear, with plenty of room inside for everyday use.

A classic design which never goes out of style.









SEACLIFF TWEED AVA BAG **T22AVASEA** 



LUFFNESS TWEED AVA BAG **T22AVALSS** 

10



ABERLADY TWEED AVA BAG **T22AVAAB** 











SEACLIFF TWEED POUCH BAG **T22PCHSEA** 



ABERLADY TWEED POUCH BAG **T22PCHAB** 

### TWEED POUCH BAG

Our Tweed Pouch Bags are ideal for carrying life's essentials such as phone, keys and cards (and for the dog walkers amongst you, poo bags and doggy treats!).

Updated for 2022 with new tweeds and velvet accents, and looking better than ever!

19cms x 15cms Strap: 120cms **£15.99** 



LUFFNESS TWEED POUCH BAG **T22PCHLSS** 

#### TWEED EMILY PURSE

Cute and practical, the Emily Purse features a zipped pocket on the front for bank cards, with plenty of space behind for cash and coins.

Adorable velvet button and three lovely new tweeds to choose from!

LUFFNESS TWEED EMILY PURSE T22EMLSS

ABERLADY TWEED EMILY PURSE

<sup>3</sup> SEACLIFF TWEED EMILY PURSE T22EMSEA

£8.50

14cms x 1