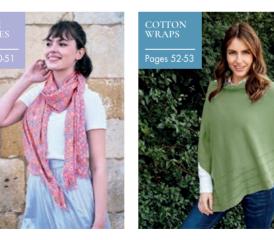

# COTTON WRAPS

### COTTON WRAPS

Our hugely popular Cotton Wraps return in new colours for SS22.

Featuring stitch detailing and available in 4 gorgeous tones, they are the perfect Spring accessory.

One size **£37.99** 

GREEN COTTON WRAP **WRGREEN** 

GREY COTTON WRAP **WRGRY** 