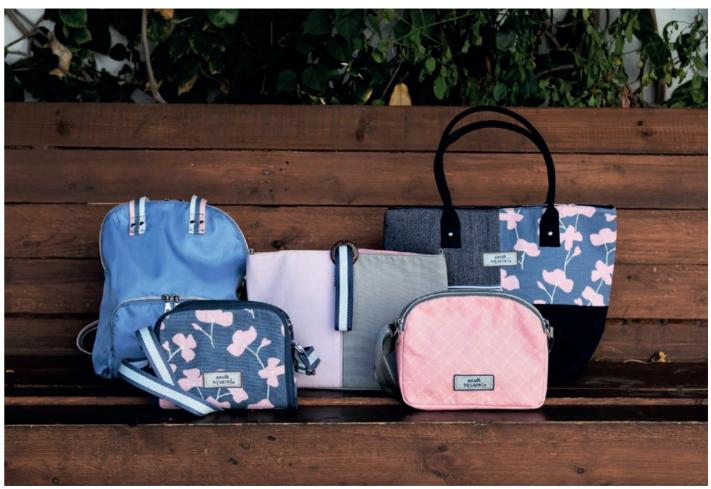

Lightweight and ideal for cards, keys, phones and essentials. Also a big favourite with dog walkers!

> GREEN FLOWER OILCLOTH 3 ZIP POUCH BAG **GR3ZIP**

19cms x 15cms

£15.99

#### GREEN FLOWER OILCLOTH TOTE BAG

Brighten your day with our fabulous new Green Flower Oilcloth Tote Bag.

Lightweight and very comfortable to use, keep your belongings safe with the full width zip and internal pockets.

GREEN FLOWER OILCLOTH TOTE BAG GRFTT

39cms x 25cms x 14cms

£37.99





#### GREEN FLOWER OILCLOTH MAKEUP BAG

Our Oilcloth Make up Bags are super useful, either for cosmetics or as an overnight wash bag.

With a waterproof lining for extra practicality, freshen up this Spring with the new Green Flower Oilcloth print!

GREEN FLOWER OILCLOTH MAKEUP BAG **GRMUB** 

25cms x 13cms x 8cms

£11.99



# SPRING BLOSSOM CANVAS

### SPRING BLOSSOM CANVAS ROBIN BAG

Put a spring into your step with the Blossom Robin Bag.

Compact and beautifully finished, this Canvas cross body bag with its lovely floral print and fabulous striped adjustable shoulder strap is ideal for days in the sunshine.

30

22cms x 18cms x 6cms £35.99

### SPRING BLOSSOM SCARF

BLUE SPRING BLOSSOM SCARF OSSSCFBL



GREY SPRING BLOSSOM CANVAS ROBIN BAG OSSORBGY



NAVY SPRING BLOSSOM CANVAS ROBIN BAG OSSORBPK



BLUE SPRING BLOSSOM CANVAS ROBIN BAG OSSORBBL

### SPRING BLOSSOM CANVAS TOTE BAG

A brand new Tote for Spring 2022 in a choice of three beautiful floral canvas prints.

Roomy, lightweight and with comfortable straps for wearing on your shoulder - and with full width zip for additional security.

2 2 2 2

Stun