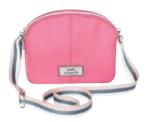

## SORBET OILCLOTH HALF MOON BAG

The Half Moon Bag is a lovely cross body design featuring two separate zipped compartments as well as internal zipped pocket and adjustable shoulder strap.

We think it really suits our fabulous new Sorbet print!

east. equerela

SORBET OILCLOTH HALF MOON BAG PKMOON

21cms x 16cms x 5cms

£33.99