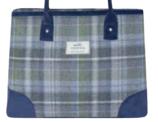

#### TWEED TOTE BAG

Sophisticated and practical, our new Tote Bag looks fabulous in our brand new 2022 tweeds.

Lightweight, with comfortable straps (designed to fit on your shoulder) and with tull width zips - choose from one of three gorgeous colourways.

39cms x 28cms x 14.5cms

£37.99

SEACLIFF TWEED TOTE BAG **T22TTSEA** 

ABERLADY TWEED TOTE BAG **T22TTAB** 

Our best selling Ava Bag is back in our lovely new 2022 tweeds.

Ava is extremely light and comfortable to wear, with plenty of room inside for everyday use.