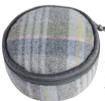

#### TWEED JEWELLERY POUCH

The Tweed Jewellery Pouch are stylish and amazingly practical.

Unzip to reveal a satin lined interior comprising a roll for rings, pockets for earings and a larger circular compartment for larger items. Perfect for the bedroom or trips away.

10cms x 10cms x 4cms

£13.99

ABERLADY TWEED JEWELLERY POUCH **T22JPAB** 

LUFFNESS TWEED JEWELLERY POUCH **T22JPLSS** 

SEACLIFF TWEED WRAP **T22WPSEA** 