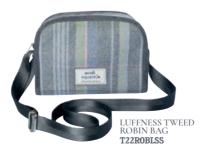

s for 2022! Designed in-house to be feminine, contemporary and very wearable.

#### TWEED TOTE BAG

Sophisticated and practical, our new Tote Bag looks fabulous in our brand new 2022 tweeds.

Lightweight, with comfortable straps (designed to fit on your shoulder) and with tull width zips - choose from one of three gorgeous colourways.

39cms x 28cms x 14.5cms

£37.99



SEACLIFF TWEED TOTE BAG **T22TTSEA** 



ABERLADY TWEED TOTE BAG **T22TTAB** 



Our best selling Ava Bag is back in our lovely new 2022 tweeds.

Ava is extremely light and comfortable to wear, with plenty of room inside for everyday use.

A classic design which never goes out of style.









SEACLIFF TWEED AVA BAG **T22AVASEA** 



LUFFNESS TWEED AVA BAG **T22AVALSS** 

10



ABERLADY TWEED AVA BAG **T22AVAAB** 











SEACLIFF TWEED POUCH BAG **T22PCHSEA** 



ABERLADY TWEED POUCH BAG **T22PCHAB** 

### TWEED POUCH BAG

Our Tweed Pouch Bags are ideal for carrying life's essentials such as phone, keys and cards (and for the dog walkers amongst you, poo bags and doggy treats!).

Updated for 2022 with new tweeds and velvet accents, and looking better than ever!

19cms x 15cms Strap: 120cms **£15.99** 



LUFFNESS TWEED POUCH BAG **T22PCHLSS** 

#### TWEED EMILY PURSE

Cute and practical, the Emily Purse features a zipped pocket on the front for bank cards, with plenty of space behind for cash and coins.

Adorable velvet button and three lovely new tweeds to choose from!

LUFFNESS TWEED EMILY PURSE T22EMLSS

ABERLADY TWEED EMILY PURSE

<sup>3</sup> SEACLIFF TWEED EMILY PURSE T22EMSEA

£8.50

14cms x 10c