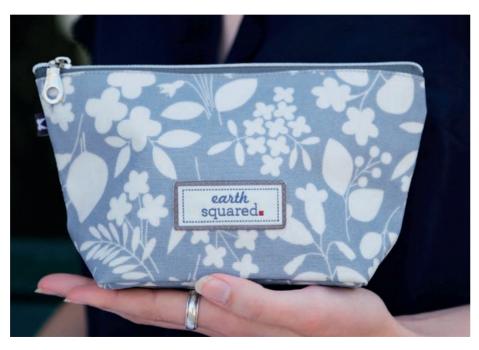

#### BRITTANY BLUE OILCLOTH MAKEUP BAG

Our Oilcloth make up bags are super useful, either for cosmetics or as an overnight wash bag.

We think it looks stunning in our new Brittany Blue print - and with a waterproof lining for extra practicality!

BRITTANY BLUE OILCLOTH MAKEUP BAG **SKYMUB** 

25cms x 13cms x 8cms

£11.99