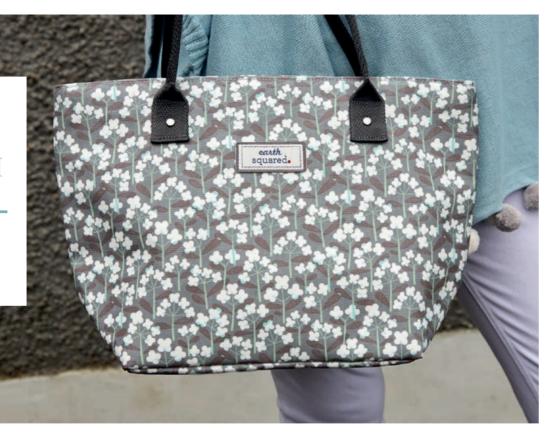

#### BRITTANY BLUE OILCLOTH TOTE BAG

Elegant and practical, our oilcloth Tote Bag looks fabulous in the new Brittany Blue print.

Lightweight and roomy with full width zip across the top, internal zipped pocket, and comfortable straps.

BRITTANY BLUE OILCLOTH TOTE BAG **SKYTT** 

39cms x 25cms x 14cms

£37.99