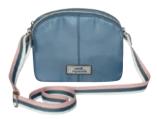

## SORBET OILCLOTH HALF MOON BAG

The Half Moon Bag is a lovely cross body design featuring two separate zipped compartments as well as internal zipped pocket and adjustable shoulder strap.

We think it really suits our fabulous new Sorbet print!

east. equerela

SORBET OILCLOTH HALF MOON BAG PKMOON

21cms x 16cms x 5cms

£33.99