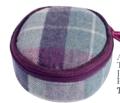

#### TWEED JEWELLERY POUCH

The Tweed Jewellery Pouch are stylish and amazingly practical.

Unzip to reveal a satin lined interior comprising a roll for rings, pockets for earings and a larger circular compartment for larger items. Perfect for the bedroom or trips away.

10cms x 10cms x 4cms

£13.99

ABERLADY TWEED JEWELLERY POUCH **T22JPAB** 

LUFFNESS TWEED JEWELLERY POUCH **T22JPLSS** 

SEACLIFF TWEED WRAP **T22WPSEA** 