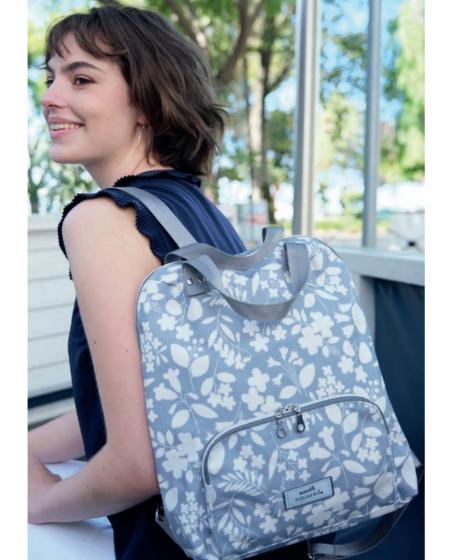

## BRITTANY BLUE OILCLOTH

Gorgeous new blue and white floral print – simply stunning.

#### BRITTANY BLUE OILCLOTH BACKPACK

Look fabulous this Spring with our fantastic Backpack in our new Brittany Blue Oilcloth print.

Lightweight, comfortable to carry and featuring adjustable straps and zipped pockets - what more do you need?

BRITTANY BLUE OILCLOTH BACKPACK **SKYBKP** 

38cms x 37.5cms x 14cms

£42.99