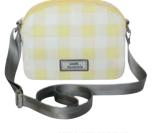

For those looking for the ideal cross body bag, look no more!

Our brand new Gingham Half Moon Bags feature adjustable shoulder straps, and two deep zipped pockets (with an internal pocket in one). Compact size yet hugely practical!

21cms x 16cms x 5cms Strap: 120cms adjustable

£33.99

GREY SPRING GINGHAM HALF MOON BAG GINMOONGY

YELLOW SPRING GINGHAM HALF MOON BAG GINMOONYW

BLUE SPRING GINGHAM HALF MOON BAG GINMOONBL

RED SPRING GINGHAM HALF MOON BAG GINMOONRD