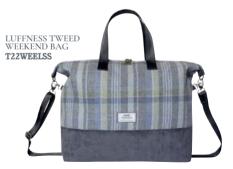

#### TWEED WEEKEND BAG

As we look forward to more travel and nights away from home, the gorgeous Tweed Weekend Bag is the ideal companion.

Generously proportioned and with detachable shoulder strap, these bags also qualify as cabin baggage for most airlines.

Choose from three brand new colourways for 2022.

53cms x 40cms x 18cms

£54.99

CONCRETE ON THE OWNER