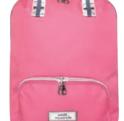

### SORBET OILCLOTH BACKPACK

Looking for that special Backpack? The new Sorbet Backpack in wipeable, durable oilcloth is the perfect Spring accessory.

Adjustable shoulder straps, comfy grab handles and internal/external pockets for extra practicality and versatility.

SORBET OILCLOTH BACKPACK PKBKP

38cms x 37.5cms x 14cms £42.99