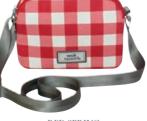

## SORBET OILCLOTH HALF MOON BAG

The Half Moon Bag is a lovely cross body design featuring two separate zipped compartments as well as internal zipped pocket and adjustable shoulder strap.

We think it really suits our fabulous new Sorbet print!

east. equerela

SORBET OILCLOTH HALF MOON BAG PKMOON

21cms x 16cms x 5cms

£33.99