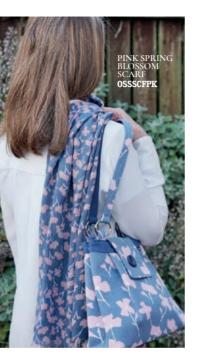

### SPRING BLOSSOM SCARF

BLUE SPRING BLOSSOM SCARF OSSSCFBL

GREY SPRING BLOSSOM CANVAS ROBIN BAG OSSORBGY

NAVY SPRING BLOSSOM CANVAS ROBIN BAG OSSORBPK

BLUE SPRING BLOSSOM CANVAS ROBIN BAG OSSORBBL

2 2 2 2

Stunning and versatile.

SPRING BLOSSOM SCARF

178cms x 65cms £17.99

OSSSCFGY

Soft flowing blossom print scarf – choose from one of three gorgeous colourways

GREY SPRING BLOSSOM SCARF

GREY SPRING BLOSSOM CANVAS TOTE BAG OSSOTTGY