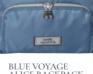

## VOYAGE RANGE

ercath equared.

Lightweight, water resistant and super practical, why not add some colour to your life with our fantastic new Voyage Backpacks?

In three fabulous new colours complete with striped adjustable shoulder straps and comfy grab handles, these backpacks are ideal for days out and about.

28cms x 30cms £37.99

PINK VOYAGE ALICE BACKPACK STRKPPK

GREY VOYAGE ALICE BACKPACK

35

and a

STRBKPGY

BLUE VOYAGE ALICE BACKPACK STRBKPBL

Perfect for handsfree use, the new Voyage Half Moon Bag is available in three stunning new colours for Spring.