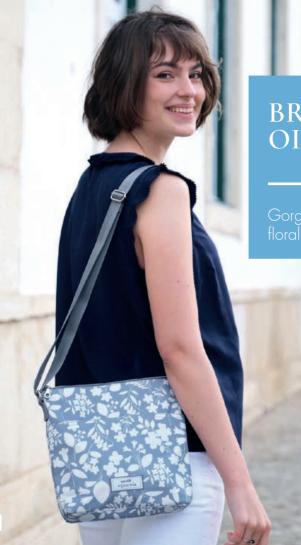

## BRITTANY BLUE OILCLOTH

Gorgeous new blue and white floral print – simply stunning.

#### BRITTANY BLUE OILCLOTH MESSENGER BAG

Check out the stunning new Brittany Blue Messenger Bag - perfect for days out and about in the sunshine!

In durable showerproof oilcloth with loads of space, useful compartments and adjustable strap, what's not to like?