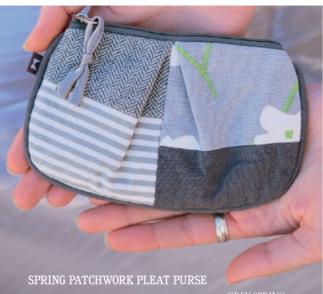

#### SPRING PATCHWORK PLEAT PURSE

Our beautiful Spring Patchwork Pleat Purses are all about the detail.

Gorgeously pleated and with four different fabrics, they are the perfect size for slipping into your bag - and are sure to make you feel a bit better when paying for things!

16cms x 10cms

£9.99

BLUE SPRING PATCHWORK PLEAT PURSE SOMPURBL

27cms x 25cms x 6cms

£35.99

GREY SPRING PATCHWORK MEGAN MESSENGER BAG **SOMMBGY** 

Our beautiful Spring Patchwork Pleat Purses are all about the detail.

Gorgeously pleated and with four different fabrics, they are the perfect size for slipping into your bag - and are sure to make you feel a bit better when paying for things! PLEAT PURSE SOMPURGY

£9.99