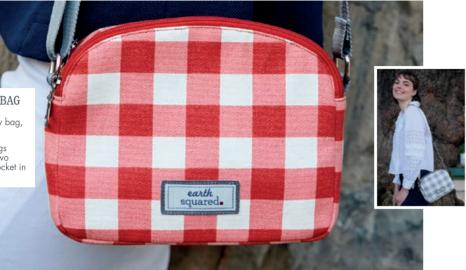

For those looking for the ideal cross body bag, look no more!

Our brand new Gingham Half Moon Bags feature adjustable shoulder straps, and two deep zipped pockets (with an internal pocket in one). Compact size yet hugely practical!

21cms x 16cms x 5cms Strap: 120cms adjustable

£33.99

GREY SPRING GINGHAM HALF MOON BAG GINMOONGY

YELLOW SPRING GINGHAM HALF MOON BAG GINMOONYW

BLUE SPRING GINGHAM HALF MOON BAG GINMOONBL

RED SPRING GINGHAM HALF MOON BAG GINMOONRD