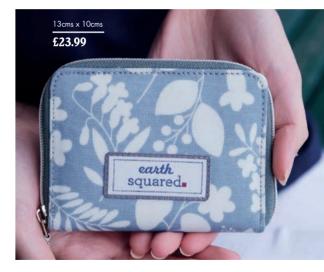

#### SORBET OILCLOTH WALLET

Our Oilcloth Wallets are stylish and very practical.

Finished in gorgeous pink Sorbet oilcloth and featuring card dividers and plenty of space for cash and receipts, they are the ideal size for popping in your handbag.

SORBET OILCLOTH WALLET PKWAL 13cms x 10cms £23.99