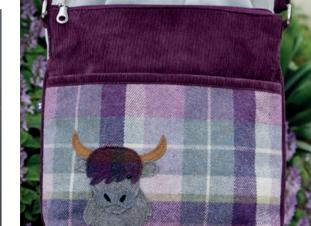

## TWEED ANIMAL APPLIQUÉ

# TWEED ANIMAL APPLIQUÉ AMELIA MESSENGER BAG

Our popular Applique range is back for Spring 22 with some fabulous new designs and fabrics.

The Amelia Messenger features gorgeous tweeds, adjustable shoulder strap, external and internal pockets for added versatility - all topped off with a beautifully detailed applique motif.

Which one will you choose?

COW APPLIQUÉ AMELIA MESSENGER BAG

DOG APPLIQUÉ AMELIA MESSENGER BAG DOGMB

HCOWMB

BEE APPLIQUÉ AMELIA MESSENGER BAG BEEMB

CAT APPLIQUÉ AMELIA MESSENGER BAG CATMB

26.5cms x 25cms Strap: 85cms - 140cms adiustable