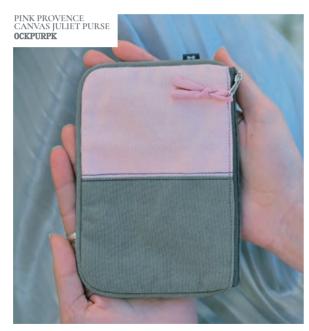

### PROVENCE CANVAS JULIET PURSE

Carry cards and cash in our gorgeous new Provence Juliet Purses.

In beautiful pastel canvas and featuring large zipped pocket for cards and useful larger section for cash and receipts.

17cms x 12cms **£9.99** 