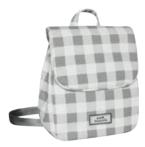

#### SPRING GINGHAM BACKPACK

Checks are back! A fabulous new design for Spring, our Gingham Backpacks look great on any outfit.

Comfortable, lightweight and featuring adjustable straps, hidden zip pocket on the back, and internal pocket, these Backpacks are perfect for sunny days out and about!

38cms x 37.5cms x 14cms Adjustable straps

£37.99

GREY SPRING GINGHAM BACKPACK **GINBKPGY** 

YELLOW SPRING GINGHAM BACKPACK **GINBKPYW** 

BLUE SPRING GINGHAM BACKPACK **GINBKPBL** 

RED SPRING GINGHAM BACKPACK **GINKBPRD** 