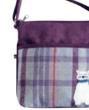

## TWEED ANIMAL APPLIQUÉ

# TWEED ANIMAL APPLIQUÉ AMELIA MESSENGER BAG

Our popular Applique range is back for Spring 22 with some fabulous new designs and fabrics.

The Amelia Messenger features gorgeous tweeds, adjustable shoulder strap, external and internal pockets for added versatility - all topped off with a beautifully detailed applique motif.

Which one will you choose?

COW APPLIQUÉ AMELIA MESSENGER BAG

DOG APPLIQUÉ AMELIA MESSENGER BAG DOGMB

HCOWMB

BEE APPLIQUÉ AMELIA MESSENGER BAG BEEMB

CAT APPLIQUÉ AMELIA MESSENGER BAG CATMB

26.5cms x 25cms Strap: 85cms - 140cms adiustable

£31.99

Why not take the pain out of paying for things by using one of our fantastic Applique Juliet Purses?

Perfectly sized for handbags, they feature a zipped pocket on the reverse for bank cards, a larger pocket for cash and coins, and of course a delightful animal or flower motif on the front!