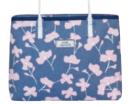

## BRITTANY BLUE OILCLOTH

Gorgeous new blue and white floral print – simply stunning.

#### BRITTANY BLUE OILCLOTH HALF MOON BAG

With both style and substance, the Brittany Blue Moon Bag is the ideal companion on days out.

The gorgeous shape combines beautifully with our fabulous new Floral print to make a real statement. Featuring adjustable strap and two separate zipped compartments.

BRITTANY BLUE OILCLOTH HALF MOON BAG SKYMOON

21cms x 16cms x 5cms

£33.99