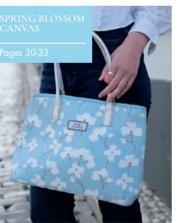

## BRITTANY BLUE OILCLOTH

Gorgeous new blue and white floral print – simply stunning.

#### BRITTANY BLUE OILCLOTH BACKPACK

Look fabulous this Spring with our fantastic Backpack in our new Brittany Blue Oilcloth print.

Lightweight, comfortable to carry and featuring adjustable straps and zipped pockets - what more do you need?

BRITTANY BLUE OILCLOTH BACKPACK **SKYBKP** 

38cms x 37.5cms x 14cms

£42.99