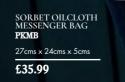

#### SORBET OILCLOTH MESSENGER BAG

Stand out from the crowd with our stunning new Sorbet Oilcloth.

In a beautiful soft pink which will complement any Spring wardrobe, the Messenger Bag is particularly versatile. Featuring adjustable straps and external and internal pockets.