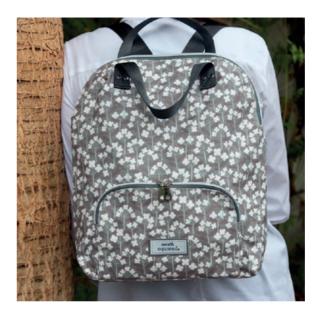

#### GREEN FLOWER OILCLOTH BACKPACK

Take the weight off with the beautiful Green Flower Oilcloth Backpack.

With adjustable straps, comfortable grab handles and loads of pockets, it's the perfect Spring accessory.

GREEN FLOWER OILCLOTH BACKPACK **GRFBKP** 

38cms x 37.5cms x 14cms

£42.99