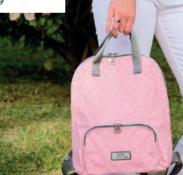

### SORBET OILCLOTH BACKPACK

Looking for that special Backpack? The new Sorbet Backpack in wipeable, durable oilcloth is the perfect Spring accessory.

Adjustable shoulder straps, comfy grab handles and internal/external pockets for extra practicality and versatility.

SORBET OILCLOTH BACKPACK PKBKP

38cms x 37.5cms x 14cms £42.99