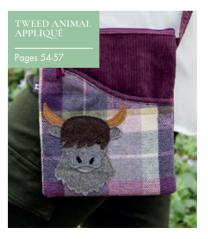

## TWEED ANIMAL APPLIQUÉ

# TWEED ANIMAL APPLIQUÉ AMELIA MESSENGER BAG

Our popular Applique range is back for Spring 22 with some fabulous new designs and fabrics.

The Amelia Messenger features gorgeous tweeds, adjustable shoulder strap, external and internal pockets for added versatility - all topped off with a beautifully detailed applique motif.

Which one will you choose?

COW APPLIQUÉ AMELIA MESSENGER BAG

DOG APPLIQUÉ AMELIA MESSENGER BAG DOGMB

HCOWMB

BEE APPLIQUÉ AMELIA MESSENGER BAG BEEMB

CAT APPLIQUÉ AMELIA MESSENGER BAG CATMB

26.5cms x 25cms Strap: 85cms - 140cms adiustable