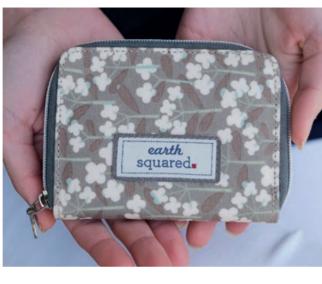

#### SORBET OILCLOTH WALLET

Our Oilcloth Wallets are stylish and very practical.

Finished in gorgeous pink Sorbet oilcloth and featuring card dividers and plenty of space for cash and receipts, they are the ideal size for popping in your handbag.

SORBET OILCLOTH WALLET PKWAL 13cms x 10cms £23.99