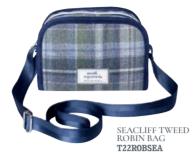

tyles for 2022! Designed in-house to be feminine, contemporary and very wearable.

#### TWEED TOTE BAG

Sophisticated and practical, our new Tote Bag looks fabulous in our brand new 2022 tweeds.

Lightweight, with comfortable straps (designed to fit on your shoulder) and with tull width zips - choose from one of three gorgeous colourways.

39cms x 28cms x 14.5cms

£37.99



SEACLIFF TWEED TOTE BAG **T22TTSEA** 



ABERLADY TWEED TOTE BAG **T22TTAB** 



Our best selling Ava Bag is back in our lovely new 2022 tweeds.

Ava is extremely light and comfortable to wear, with plenty of room inside for everyday use.

A classic design which never goes out of style.









SEACLIFF TWEED AVA BAG **T22AVASEA** 



LUFFNESS TWEED AVA BAG **T22AVALSS** 

10



ABERLADY TWEED AVA BAG **T22AVAAB** 











SEACLIFF TWEED POUCH BAG **T22PCHSEA** 



ABERLADY TWEED POUCH BAG **T22PCHAB** 

### TWEED POUCH BAG

Our Tweed Pouch Bags are ideal for carrying life's essentials such as phone, keys and cards (and for the dog walkers amongst you, poo bags and doggy treats!).

Updated for 2022 with new tweeds and velvet accents, and looking better than ever!

19cms x 15cms Strap: 120cms **£15.99** 



LUFFNESS TWEED POUCH BAG **T22PCHLSS** 

#### TWEED EMILY PURSE

Cute and practical, the Emily Purse features a zipped pocket on the front for bank cards, with plenty of space behind for cash and coins.

Adorable velvet button and three lovely new tweeds to choose from!

LUFFNESS TWEED EMILY PURSE T22EMLSS

ABERLADY TWEED EMILY PURSE

<sup>3</sup> SEACLIFF TWEED EMILY PURSE T22EMSEA

£8.50

14cms x