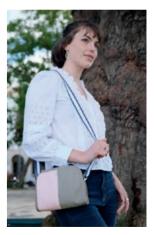

#### PROVENCE CANVAS ROBIN BAG

The Provence Robin Bag is the perfect travel companion.

In lovely pastels with beautiful straps and detailing, this cross body bag is lightweight and comfortable to wear. Featuring full width zips and internal pockets for security.

22cms x 18cms x 6cms

£34.99

PINK PROVENCE CANVAS ROBIN BAG OCKRBPK