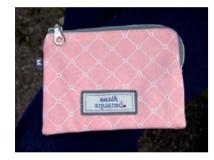

#### SORBET OILCLOTH MESSENGER BAG

Stand out from the crowd with our stunning new Sorbet Oilcloth.

In a beautiful soft pink which will complement any Spring wardrobe, the Messenger Bag is particularly versatile. Featuring adjustable straps and external and internal pockets.