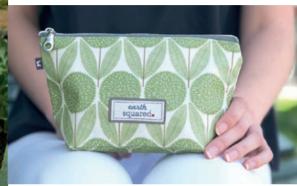

#### GREEN FLOWER OILCLOTH MAKEUP BAG

Our Oilcloth Make up Bags are super useful, either for cosmetics or as an overnight wash bag.

With a waterproof lining for extra practicality, freshen up this Spring with the new Green Flower Oilcloth print!

GREEN FLOWER OILCLOTH MAKEUP BAG **GRMUB** 

25cms x 13cms x 8cms

£11.99