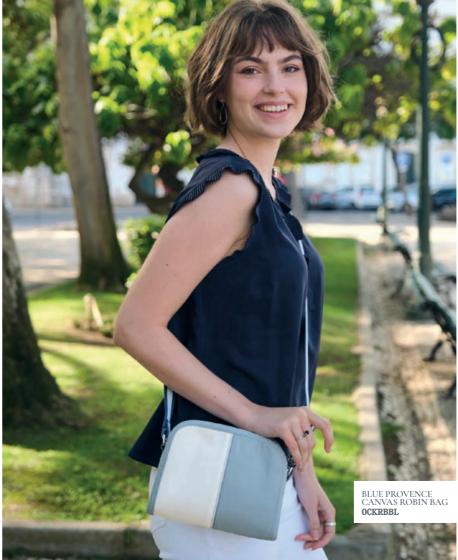

#### PROVENCE CANVAS ROBIN BAG

The Provence Robin Bag is the perfect travel companion.

In lovely pastels with beautiful straps and detailing, this cross body bag is lightweight and comfortable to wear. Featuring full width zips and internal pockets for security.

22cms x 18cms x 6cms

£34.99

PINK PROVENCE CANVAS ROBIN BAG OCKRBPK