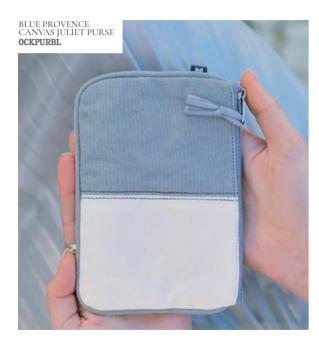

### PROVENCE CANVAS JULIET PURSE

Carry cards and cash in our gorgeous new Provence Juliet Purses.

In beautiful pastel canvas and featuring large zipped pocket for cards and useful larger section for cash and receipts.

17cms x 12cms **£9.99** 