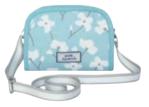

## SORBET OILCLOTH HALF MOON BAG

The Half Moon Bag is a lovely cross body design featuring two separate zipped compartments as well as internal zipped pocket and adjustable shoulder strap.

We think it really suits our fabulous new Sorbet print!

east. equerela

SORBET OILCLOTH HALF MOON BAG PKMOON

21cms x 16cms x 5cms

£33.99