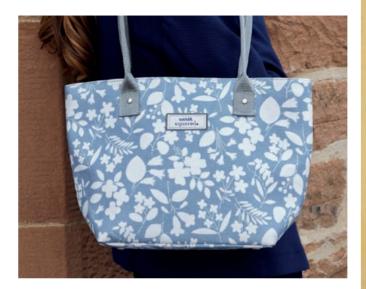

#### BRITTANY BLUE OILCLOTH TOTE BAG

Elegant and practical, our oilcloth Tote Bag looks fabulous in the new Brittany Blue print.

Lightweight and roomy with full width zip across the top, internal zipped pocket, and comfortable straps.

BRITTANY BLUE OILCLOTH TOTE BAG **SKYTT** 

39cms x 25cms x 14cms

£37.99