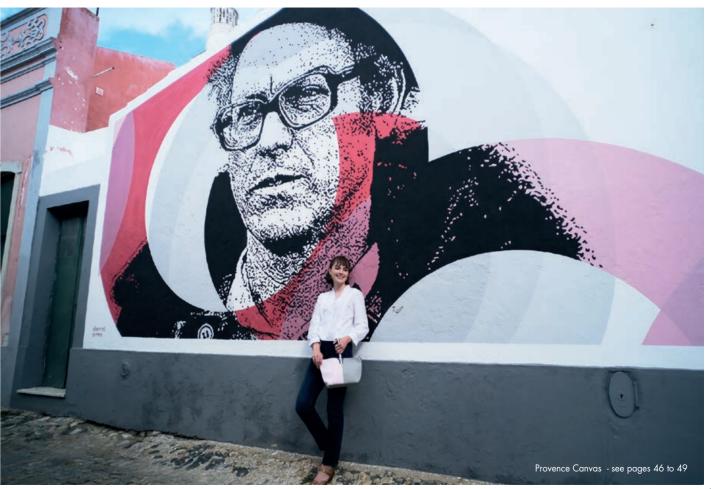

#### PROVENCE EMMA BAG

A brand new design for Spring 22, the Provence Emma Bag is designed for sunny days near and far! Gorgeous soft colours combine with lovely striped handles and straps to make something very special.

The Emma Bag can be worn cross body using the detachable straps, or loop the short strap over your wrist to wear as a clutch. Fabulous! 32cms x 22 £37.99

32cms x 22cms x 11cms

#### PROVENCE CANVAS ROBIN BAG

The Provence Robin Bag is the perfect travel companion.

In lovely pastels with beautiful straps and detailing, this cross body bag is lightweight and comfortable to wear. Featuring full width zips and internal pockets for security.

22cms x 18cms x 6cms

£34.99

PINK PROVENCE CANVAS ROBIN BAG OCKRBPK