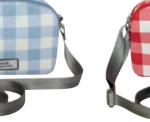

For those looking for the ideal cross body bag, look no more!

Our brand new Gingham Half Moon Bags feature adjustable shoulder straps, and two deep zipped pockets (with an internal pocket in one). Compact size yet hugely practical!

21cms x 16cms x 5cms Strap: 120cms adjustable

£33.99

GREY SPRING GINGHAM HALF MOON BAG GINMOONGY

YELLOW SPRING GINGHAM HALF MOON BAG GINMOONYW

BLUE SPRING GINGHAM HALF MOON BAG GINMOONBL

RED SPRING GINGHAM HALF MOON BAG GINMOONRD