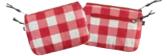

For those looking for the ideal cross body bag, look no more!

Our brand new Gingham Half Moon Bags feature adjustable shoulder straps, and two deep zipped pockets (with an internal pocket in one). Compact size yet hugely practical!

21cms x 16cms x 5cms Strap: 120cms adjustable

£33.99

GREY SPRING GINGHAM HALF MOON BAG GINMOONGY

YELLOW SPRING GINGHAM HALF MOON BAG GINMOONYW

BLUE SPRING GINGHAM HALF MOON BAG GINMOONBL

RED SPRING GINGHAM HALF MOON BAG GINMOONRD