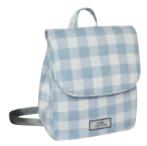

#### SPRING GINGHAM BACKPACK

Checks are back! A fabulous new design for Spring, our Gingham Backpacks look great on any outfit.

Comfortable, lightweight and featuring adjustable straps, hidden zip pocket on the back, and internal pocket, these Backpacks are perfect for sunny days out and about!

38cms x 37.5cms x 14cms Adjustable straps

£37.99

GREY SPRING GINGHAM BACKPACK **GINBKPGY** 

YELLOW SPRING GINGHAM BACKPACK **GINBKPYW** 

BLUE SPRING GINGHAM BACKPACK **GINBKPBL** 

RED SPRING GINGHAM BACKPACK **GINKBPRD** 