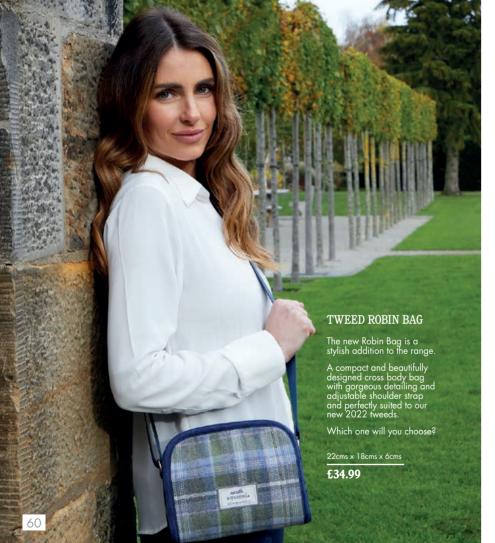

### SPRING BLOSSOM CANVAS ROBIN BAG

Put a spring into your step with the Blossom Robin Bag.

Compact and beautifully finished, this Canvas cross body bag with its lovely floral print and fabulous striped adjustable shoulder strap is ideal for days in the sunshine.

30

22cms x 18cms x 6cms £35.99

### SPRING BLOSSOM SCARF

BLUE SPRING BLOSSOM SCARF OSSSCFBL

GREY SPRING BLOSSOM CANVAS ROBIN BAG OSSORBGY

NAVY SPRING BLOSSOM CANVAS ROBIN BAG OSSORBPK

BLUE SPRING BLOSSOM CANVAS ROBIN BAG OSSORBBL