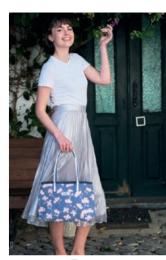

## BRITTANY BLUE OILCLOTH

Gorgeous new blue and white floral print – simply stunning.

#### BRITTANY BLUE OILCLOTH TOTE BAG

Elegant and practical, our oilcloth Tote Bag looks fabulous in the new Brittany Blue print.

Lightweight and roomy with full width zip across the top, internal zipped pocket, and comfortable straps.

BRITTANY BLUE OILCLOTH TOTE BAG **SKYTT** 

39cms x 25cms x 14cms

£37.99