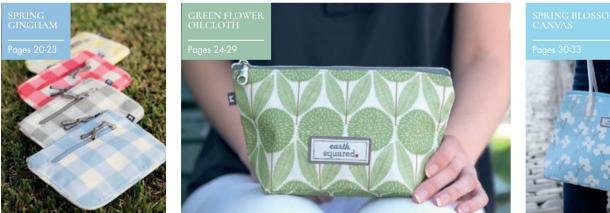

## VOYAGE RANGE

ercath equared.

Lightweight, water resistant and super practical, why not add some colour to your life with our fantastic new Voyage Backpacks?

In three fabulous new colours complete with striped adjustable shoulder straps and comfy grab handles, these backpacks are ideal for days out and about.

28cms x 30cms £37.99

PINK VOYAGE ALICE BACKPACK STRKPPK

GREY VOYAGE ALICE BACKPACK

35

and a

STRBKPGY

BLUE VOYAGE ALICE BACKPACK STRBKPBL

Perfect for handsfree use, the new Voyage Half Moon Bag is available in three stunning new colours for Spring.

Featuring adjustable striped shoulder strap, and two zipped pockets to keep your items secure.

Lightweight, practical and, in a word, fabulous!

andk squateds

£33.99

PINK VOYAGE HALF MOON BAG STRMOONPK

GREY VOYAGE HALF MOON BAG STRMOONGY