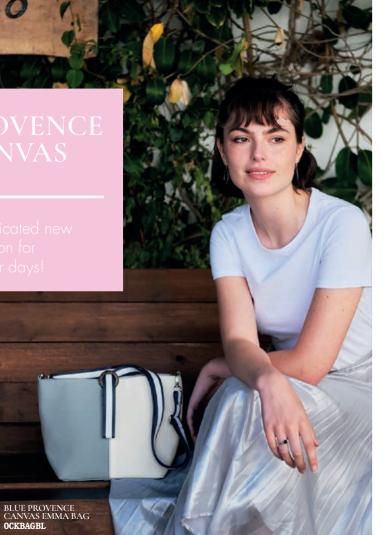

#### PROVENCE EMMA BAG

A brand new design for Spring 22, the Provence Emma Bag is designed for sunny days near and far! Gorgeous soft colours combine with lovely striped handles and straps to make something very special.

The Emma Bag can be worn cross body using the detachable straps, or loop the short strap over your wrist to wear as a clutch. Fabulous! 32cms x 22 £37.99

32cms x 22cms x 11cms