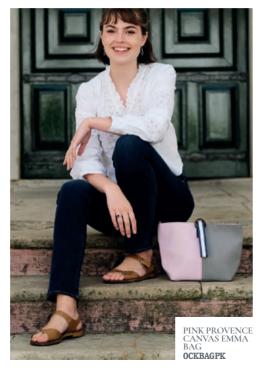

#### PROVENCE CANVAS ROBIN BAG

The Provence Robin Bag is the perfect travel companion.

In lovely pastels with beautiful straps and detailing, this cross body bag is lightweight and comfortable to wear. Featuring full width zips and internal pockets for security.

22cms x 18cms x 6cms

£34.99

PINK PROVENCE CANVAS ROBIN BAG OCKRBPK