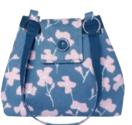

## BRITTANY BLUE OILCLOTH

Gorgeous new blue and white floral print – simply stunning.

#### BRITTANY BLUE OILCLOTH HALF MOON BAG

With both style and substance, the Brittany Blue Moon Bag is the ideal companion on days out.

The gorgeous shape combines beautifully with our fabulous new Floral print to make a real statement. Featuring adjustable strap and two separate zipped compartments.