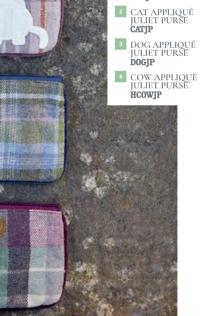

## TWEED ANIMAL APPLIQUÉ

£31.99

Why not take the pain out of paying for things by using one of our fantastic Applique Juliet Purses?

Perfectly sized for handbags, they feature a zipped pocket on the reverse for bank cards, a larger pocket for cash and coins, and of course a delightful animal or flower motif on the front!

- 1 BEE APPLIQUÉ JULIET PURSE BEEJP