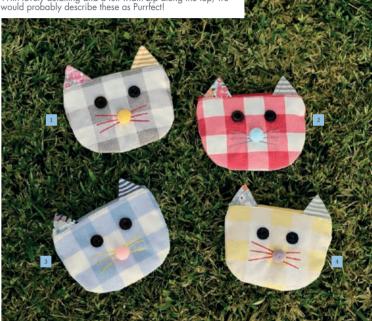

#### SPRING GINGHAM CAT PURSE

Another new addition to the Spring 22 collections, our Gingham Cat Coin Purses are designed to put a smile on your face.

With lovely detailing and a full width zip along the top, we would probably describe these as Purrfect!

1 GREY SPRING GINGHAM CAT PURSE GINCATGY

2 RED SPRING GINGHAM CAT PURSE GINCATRD

- 3 BLUE SPRING GINGHAM CAT PURSE GINCATBL
- 4 YELLOW SPRING GINGHAM CAT PURSE GINCATYW

13cms x 10cms

£9.99